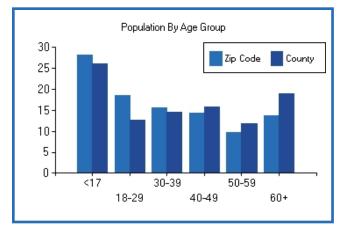

### Demographics:-----

Demographic information helps you understand the characteristics of the people who live in a community. Are they male or female, young or old? Are most people singles living alone or families with young children? Military One Sourcehas pulled the most reliable data available to help you evaluate the demographic profile of prospective areas. In addition to your area of interest, where applicable, we have included metropolitan and county data as a comparison.

| Population | City   | County |
|------------|--------|--------|
| Male       | 48.44% | 49.07% |
| Female     | 51.56% | 50.93% |

| Family Environment                           | City                    | County              |
|----------------------------------------------|-------------------------|---------------------|
| Now Married:                                 | 42.24%                  | 43.16%              |
| Never Married:<br>Widowed:                   | $60.90\% \ 5.89\%$      | $57.08\% \ 6.57\%$  |
| Divorced:<br>Families with Children:         | 11.47% $49.76%$         | $9.47\% \\ 42.67\%$ |
| Age: 6 yrs only                              | 23.73%                  | 20.28%              |
| Age: 6 yrs & 6 to 17 yrs<br>Age: 6 to 17 yrs | $23.54\% \ 52.74\%$     | $20.65\% \ 59.07\%$ |
| Families with no Children                    | 50.24%                  | 57.33%              |
|                                              | 30.2170                 | 31.3370             |
| Children by Age<br>0 - 4:                    | 7.85%                   | 6.44%               |
| 5 - 9:<br>10 - 13:                           | $\frac{8.05\%}{7.88\%}$ | $7.03\% \ 7.99\%$   |
| 14 - 17:                                     | 4.48%                   | 4.64%               |