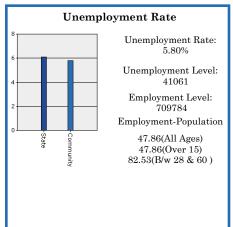

## Community-at-a-Glance

County Seat: Comal County Population: 1,514,140 Median Age: 32.98 Average Family Size: 3.33 Median Home Value: \$124,597 Median Household Income: \$43,794

Cost of Living Index: 100.9 Unemployment Rate: 5.8% Safety/Crime Index: Moderate