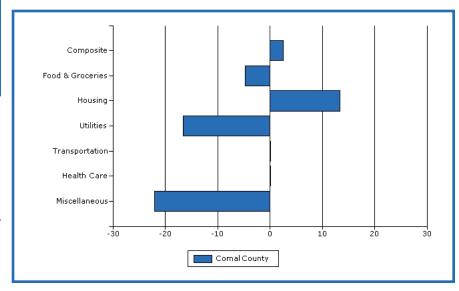

### Cost of Living:----

Monthly Expenditures

Food & Groceries: \$446
Housing: \$929
Utilities: \$195
Transportation: \$293
Health Care: \$146
Misc: \$752
Taxes:\* \$1,167

These figures assume a federal tax rate of 28% based on a salary of  $\$50,\!000$ 

Many families are surprised by the cost of daily necessities after moving to a new area. When considering relocation, it is important to understand how expensive items such as utilities, food and healthcare services are. This section of the report reflects the costs associated with living in the community profiled, and compares it against the national standard of living.

On the graph below, the National Average is set at zero. As a result, items greater than zero are higher than the National Average and items less than zero are below the National Average.