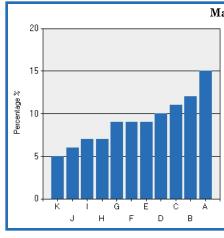

- A Biological science teachers, postsecondary (\$96840)
- B Natural sciences managers (\$92530)
- C Engineering managers (\$92500)
- D Physicists (\$90860)
- E Sales managers (\$87830)
- F Medical scientists, except epidemiologists (\$87020)
- G Chemical engineers (\$86970)
- H Computer and information systems managers (\$86270)
- General and operations managers (\$85840)
- J Education administrators, postsecondary (\$84340)