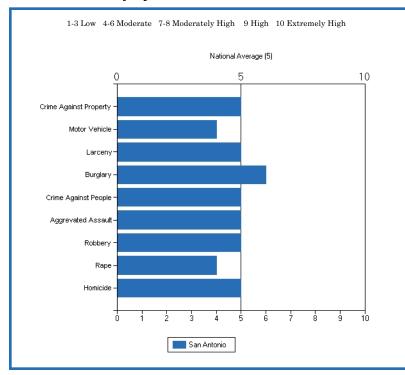

### Crime and Safety: -----

We all like to feel that our homes, families, and property are safe. For this reason, Military One Source has compiled a crime rating for your proposed area. This section has specific crime rates for the zip code, and compares these numbers to the national average which is five for all categories.

A score of two ('2') means that the overall risk of crime in the designated zip code is 'Low', well below the average. Conversely, a score of seven ('7') is moderately High and should be considered above the average risk factor.

#### **Overall Score**

5