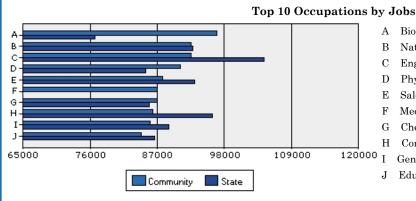

#### Employment & WorkForce:

Everyone wants to live in a community with a strong economy. Strong economies represent better jobs and better incomes, which translates into better standard of living for families in these communities. This section of the report is a summary of important economic information, with information on top employers, job growth, education and salary information. For comparative purposes, metropolitan, state and national data is included in some charts.

- A Biological science teachers, postsecondary (\$96840)
- B Natural sciences managers (\$92530)
- C Engineering managers (\$92500)
- D Physicists (\$90860)
- E Sales managers (\$87830)
- F Medical scientists, except epidemiologists (\$87020)
- G Chemical engineers (\$86970)
- H Computer and information systems managers (\$86270)
- General and operations managers (\$85840)
- J Education administrators, postsecondary (\$84340)