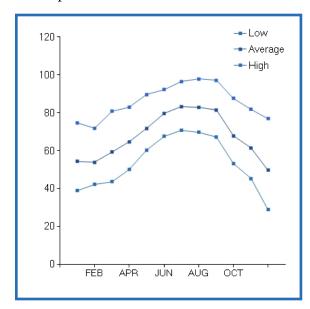

#### *Climate:*-----

Do you love to play in the snow? Do you wilt when the thermometer reaches above 80 degrees? Do you love to watch the rain, or does it depress you? For many of us, the weather greatly impacts our mood and the enjoyment we gain from a city. For this reason, Military One Source has included an in-depth section on climate. This section has important information on the 'elements' that ultimately affect your comfort.

| Annual Temperature:             | $68^{\circ}$ |
|---------------------------------|--------------|
| Winter Temperature(Dec-Mar):    | $54^{\circ}$ |
| Summer Temperature(Jun-Aug):    | $82^{\circ}$ |
| Annual Precipitation(Rain):     | $24^{\circ}$ |
| Annual Precipitation(Snowfall): | $0^{\circ}$  |
| Morning Relative Humidity:      |              |
| Afternoon Relative Humidity     | 60%          |
|                                 |              |

Other tidbits:

Days Colder than 32 deg: 0
Days Warmer then 90 deg: 117
Extreme High: 108°
Extreme Low: 23°
Percentage Sunny Days 60

-----